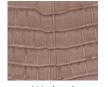

#### CROCODILE

Nile Crocodile (matt and soft gloss) from South Africa.

Classic (shiny) finish crocodile and Alligator from USA, South Africa and Germany.