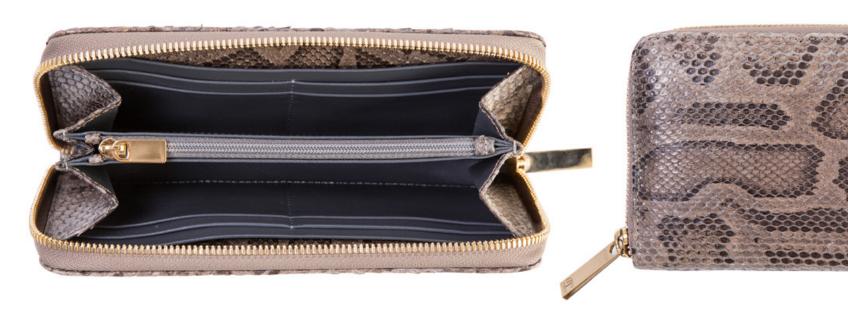

akoff

Donna Karan

David Yurman

Calvin Klein

Cole Haan







## WOMEN'S HANDBAGS

DAY BAGS, EVENING, CLUTCHES, CROSSBODY, TOTES, AND HOBO'S.















#### CUSTOM COMBINATIONS



Flap in Warm Olive Ostrich Leg

Light gold hardware

Back in Natural matt Python

Flap trim in Natural matt Python

Crossbody strap in Warm Olive Ostrich leg

Gusset or side in Natural matt Python

Front body in Canvas



#### MEN

BRIEFCASE, LAPTOP, ATTACHÉ, CROSSBODY, MESSENGER, DUFFLE BAGS.



Large Weekender



Single Clasp Briefcase



Single Briefcase



Laptop Bag



Multi Compartment Laptop Bag



Medium Messenger



Small Crossbody



Laptop case / Portfolio Holder



Classic Toiletry Bag

# SMALL LEATHER GOODS & ACCESSORIES





MENS BILLFOLD WALLET

ID CARD WALLET





# WOMEN'S ZIPPER WALLET







WOMEN'S WALLET

#### MINI ENVELOPE







KEY RINGS





## CUSTOM EMBOSSING





#### BELTS & STRAPS



### MADE TO ORDER SHOES

We're now offering custom sneakers or sandals in the material of your choice.





### LUXURY WATCH BOXES

Create timeless watch & jewellery boxes made to your specifications.











## LATEST



# OUR PEOPLE AND FACTORY IN CAPE TOWN

Cape Cobra employs over 65 people in house; many of these have been with the company since its inception and they form an integral role in the company mission and value system.















# COLORS AND MATERIALS



#### S/S2020 COLOR SWATCHES

#### Ostrich



Black



Savannah





Cognac



White





Matt Black



Anthracite



Himalayan



Crocodile

Ibiza



Forest Green



Clemaris



Classic Red



Yellow

Tanger