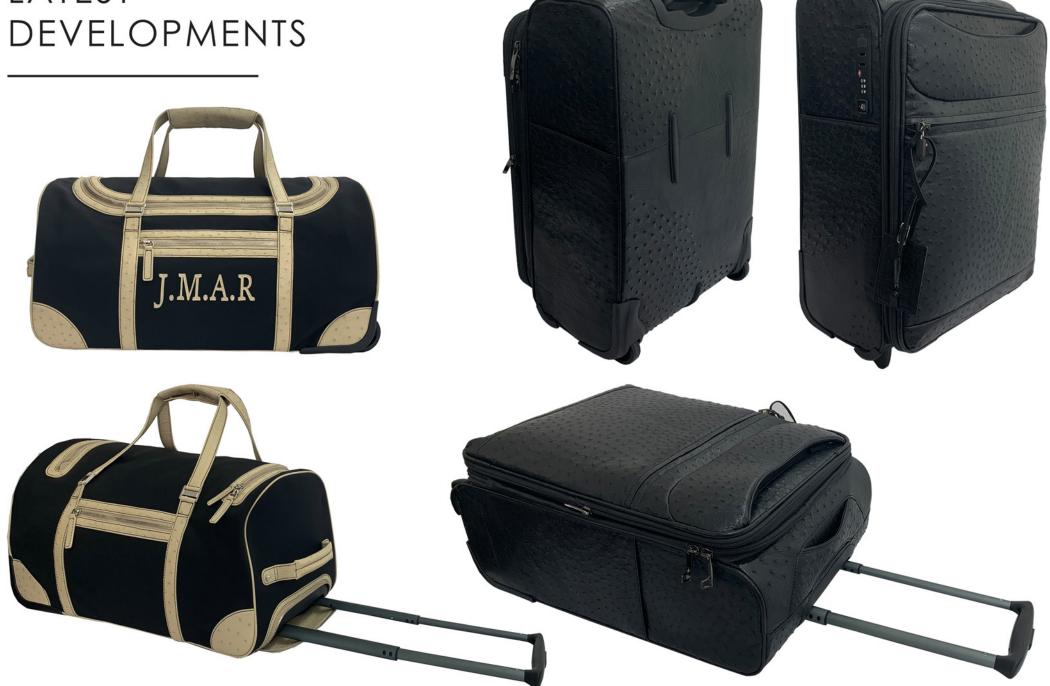

Ostrich leg

Gusset or side in Natural matt Python

Front body in Canvas



#### MEN

BRIEFCASE, LAPTOP, ATTACHÉ, CROSSBODY, MESSENGER, DUFFLE BAGS.



Large Weekender



Single Clasp Briefcase



Single Briefcase



Laptop Bag



Multi Compartment Laptop Bag



Medium Messenger



Small Crossbody



Laptop case / Portfolio Holder



Classic Toiletry Bag

# SMALL LEATHER GOODS & ACCESSORIES





MENS BILLFOLD WALLET

ID CARD WALLET





# WOMEN'S ZIPPER WALLET







WOMEN'S WALLET

#### MINI ENVELOPE







KEY RINGS





## CUSTOM EMBOSSING





#### BELTS & STRAPS



### MADE TO ORDER SHOES

We're now offering custom sneakers or sandals in the material of your choice.





### LUXURY WATCH BOXES

Create timeless watch & jewellery boxes made to your specifications.











## LATEST



# OUR PEOPLE AND FACTORY IN CAPE TOWN

Cape Cobra employs over 65 people in house; many of these have been with the company since its inception and they form an integral role in the company mission and value system.















# COLORS AND MATERIALS



#### S/S2020 COLOR SWATCHES

#### Ostrich



Black



Savannah





Cognac



White





Matt Black



Anthracite



Himalayan



Crocodile

Ibiza



Forest Green



Clemaris



Classic Red



Yellow

Tangerine



Chartreuse

Carmine Rose



Cobalt

Orchid



Sapphire

Rouge



Spearmint

Powder Pink

Lilac



Cognac



Walnut



White



Sky Grey

#### Ostrich Leg



Black



Lathyrus



Warm Olive



Tangerine



Chartreuse



Silver



Clemaris





Gold

#### Python



Matt Black





Shiny Black



Shiny Natural



Matt Natural