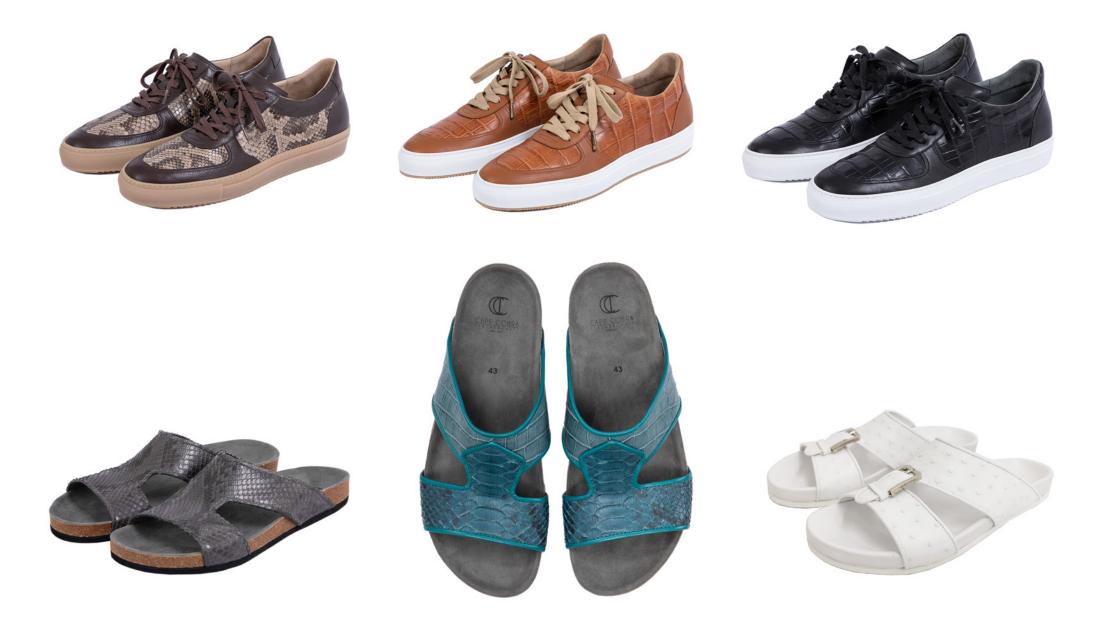

### MADE TO ORDER SHOES

We're now offering custom sneakers or sandals in the material of your choice.