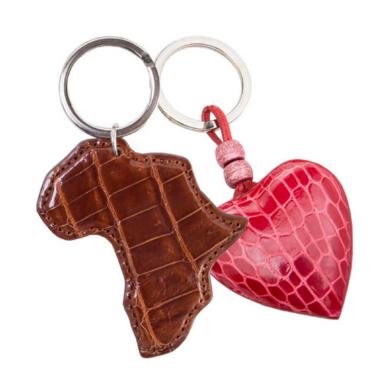

#### MINI ENVELOPE

KEY RINGS

#### CROCODILE

Nile Crocodile (matt and soft gloss) from South Africa.

Classic (shiny) finish crocodile and Alligator from USA, South Africa and Germany.