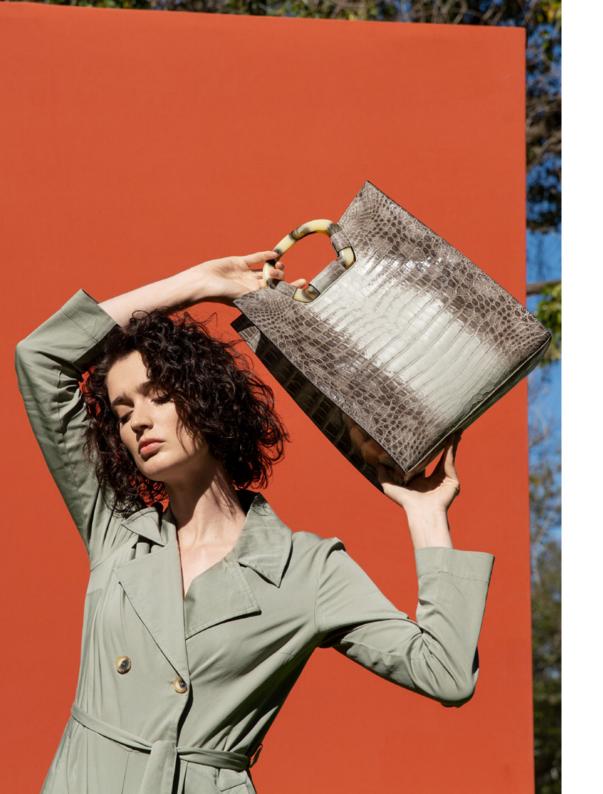

## WOMEN'S HANDBAGS

DAY BAGS, EVENING, CLUTCHES, CROSSBODY, TOTES, AND HOBO'S.

#### CROCODILE

Nile Crocodile (matt and soft gloss) from South Africa.

Classic (shiny) finish crocodile and Alligator from USA, South Africa and Germany.