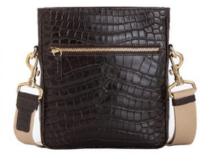

## WOMEN'S HANDBAGS

DAY BAGS, EVENING, CLUTCHES, CROSSBODY, TOTES, AND HOBO'S.

#### MEN

BRIEFCASE, LAPTOP, ATTACHÉ, CROSSBODY, MESSENGER, DUFFLE BAGS.

Large Weekender

Single Clasp Briefcase

Single Briefcase

Laptop Bag

Multi Compartment Laptop Bag

Medium Messenger