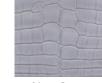

#### CROCODILE

Nile Crocodile (matt and soft gloss) from South Africa.

Classic (shiny) finish crocodile and Alligator from USA, South Africa and Germany.