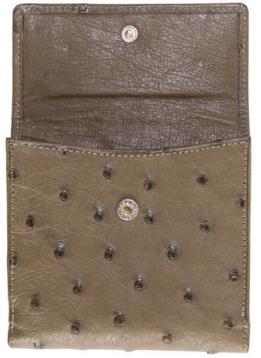

f

Donna Karan

David Yurman

Calvin Klein

Cole Haan







## WOMEN'S HANDBAGS

DAY BAGS, EVENING, CLUTCHES, CROSSBODY, TOTES, AND HOBO'S.















#### CUSTOM COMBINATIONS



Flap in Warm Olive Ostrich Leg

Light gold hardware

Back in Natural matt Python

Flap trim in Natural matt Python

Crossbody strap in Warm Olive Ostrich leg

Gusset or side in Natural matt Python

Front body in Canvas



#### MEN

BRIEFCASE, LAPTOP, ATTACHÉ, CROSSBODY, MESSENGER, DUFFLE BAGS.



Large Weekender



Single Clasp Briefcase



Single Briefcase



Laptop Bag



Multi Compartment Laptop Bag



Medium Messenger



Small Crossbody



Laptop case / Portfolio Holder



Classic Toiletry Bag

# SMALL LEATHER GOODS & ACCESSORIES





MENS BILLFOLD WALLET

ID CARD WALLET





# WOMEN'S ZIPPER WALLET







WOMEN'S WALLET

#### MINI ENVELOPE







KEY RINGS





## CUSTOM EMBOSSING





#### BELTS & STRAPS



### MADE TO ORDER SHOES

We're now offering custom sneakers or sandals in the material of your choice.





### LUXURY WATCH BOXES

Create timeless watch & jewellery boxes made to your specifications.











## LATEST



# OUR PEOPLE AND FACTORY IN CAPE TOWN

Cape Cobra employs over 65 people in house; many of these have been with the company since its inception and they form an integral role in the company mission and value system.















# COLORS AND MATERIALS



#### S/S2020 COLOR SWATCHES

#### Ostrich



Black



Savannah





Cognac



White





Matt Black



Anthracite



Himalayan



Crocodile

Ibiza



Forest Green



Clemaris



Classic Red



Yellow

Tangerine