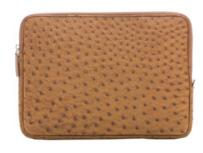

#### MEN

BRIEFCASE, LAPTOP, ATTACHÉ, CROSSBODY, MESSENGER, DUFFLE BAGS.

Large Weekender

Single Clasp Briefcase

Single Briefcase

Laptop Bag

Multi Compartment Laptop Bag

Medium Messenger

Small Crossbody

Laptop case / Portfolio Holder

Classic Toiletry Bag