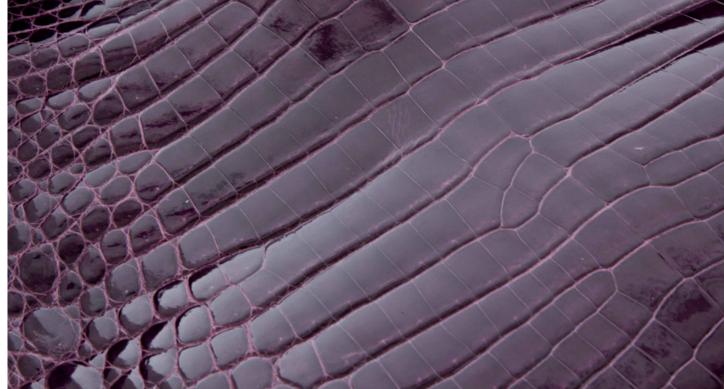

#### CROCODILE

Nile Crocodile (matt and soft gloss) from South Africa.

Classic (shiny) finish crocodile and Alligator from USA, South Africa and Germany.