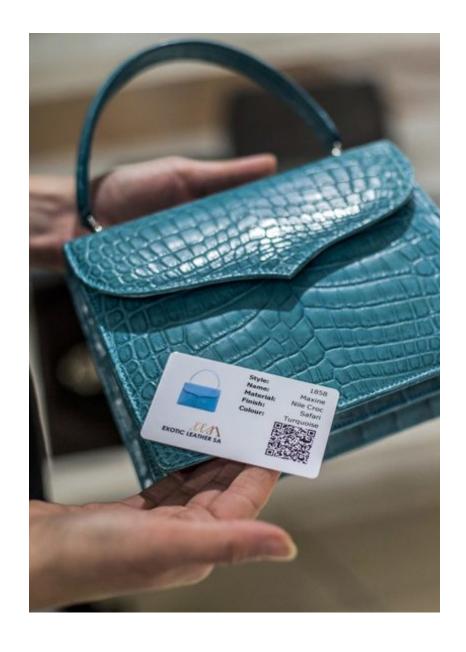

#### CROCODILE

Nile Crocodile (matt and soft gloss) from South Africa.

Classic (shiny) finish crocodile and Alligator from USA, South Africa and Germany.

## WOMEN'S HANDBAGS

DAY BAGS, EVENING, CLUTCHES, CROSSBODY, TOTES, AND HOBO'S.