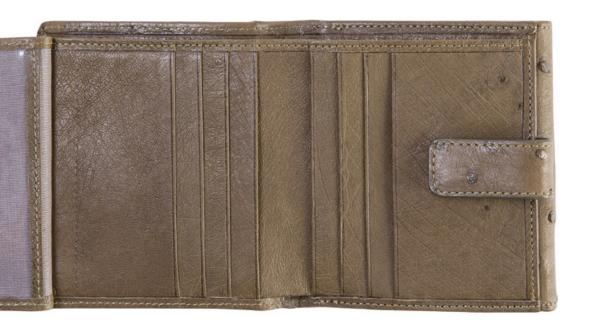

off

Donna Karan

David Yurman

Calvin Klein

Cole Haan







## WOMEN'S HANDBAGS

DAY BAGS, EVENING, CLUTCHES, CROSSBODY, TOTES, AND HOBO'S.















#### CUSTOM COMBINATIONS



Flap in Warm Olive Ostrich Leg

Light gold hardware

Back in Natural matt Python

Flap trim in Natural matt Python

Crossbody strap in Warm Olive Ostrich leg

Gusset or side in Natural matt Python

Front body in Canvas



#### MEN

BRIEFCASE, LAPTOP, ATTACHÉ, CROSSBODY, MESSENGER, DUFFLE BAGS.



Large Weekender



Single Clasp Briefcase



Single Briefcase



Laptop Bag



Multi Compartment Laptop Bag



Medium Messenger



Small Crossbody



Laptop case / Portfolio Holder



Classic Toiletry Bag

# SMALL LEATHER GOODS & ACCESSORIES





MENS BILLFOLD WALLET

ID CARD WALLET





# WOMEN'S ZIPPER WALLET







WOMEN'S WALLET

#### MINI ENVELOPE







KEY RINGS





## CUSTOM EMBOSSING





#### BELTS & STRAPS



### MADE TO ORDER SHOES

We're now offering custom sneakers or sandals in the material of your choice.





### LUXURY WATCH BOXES

Create timeless watch & jewellery boxes made to your specifications.











## LATEST



# OUR PEOPLE AND FACTORY IN CAPE TOWN

Cape Cobra employs over 65 people in house; many of these have been with the company since its inception and they form an integral role in the company mission and value system.















# COLORS AND MATERIALS



#### S/S2020 COLOR SWATCHES

#### Ostrich



Black



Savannah





Cognac



White





Matt Black



Anthracite



Himalayan



Crocodile

Ibiza



Forest Green



Clemaris



Classic Red



Yellow

Tangerin