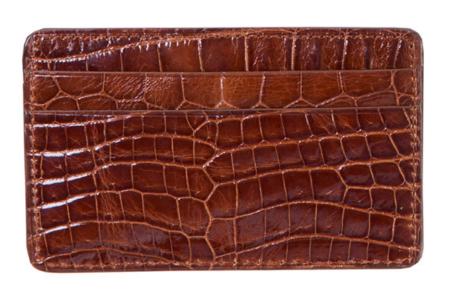

# SMALL LEATHER GOODS & ACCESSORIES

MENS BILLFOLD WALLET

ID CARD WALLET

#### CROCODILE

Nile Crocodile (matt and soft gloss) from South Africa.

Classic (shiny) finish crocodile and Alligator from USA, South Africa and Germany.