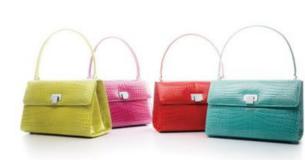

## WOMEN'S HANDBAGS

DAY BAGS, EVENING, CLUTCHES, CROSSBODY, TOTES, AND HOBO'S.

Crocodile

Ibiza

Forest Green

Clemaris

Classic Red

Yellow

Tangerine

Chartreuse