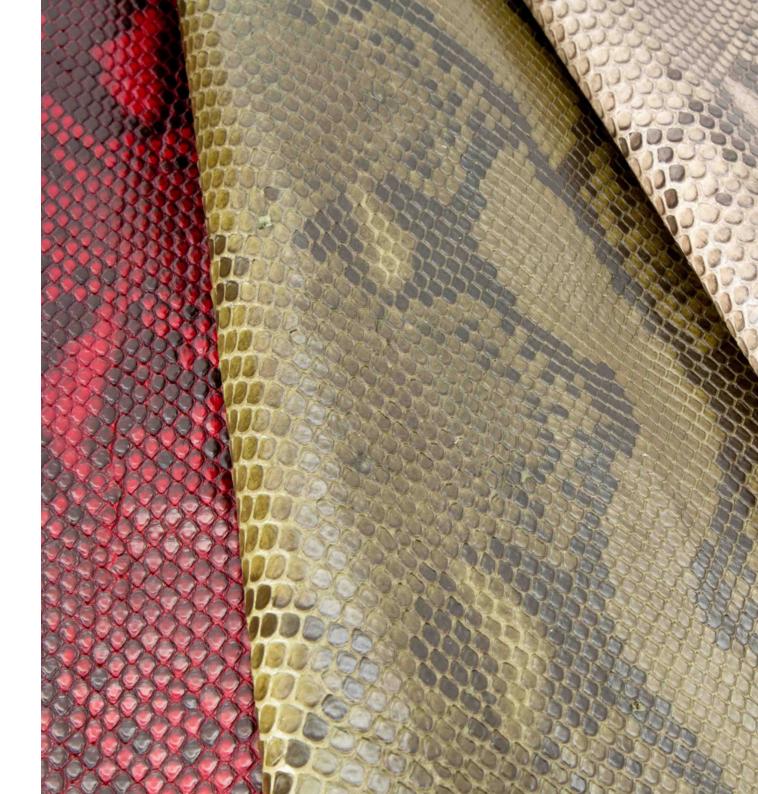

## PYTHON

Python from tanneries in Thailand and Italy.

#### Python

Matt Black

Shiny Black

Shiny Natural

Matt Natural

Nutmeg

Asian Vine Snake

WWW.CAPECOBRA.COM | INSTAGRAM: @CAPECOBRALEATHERCRAFT