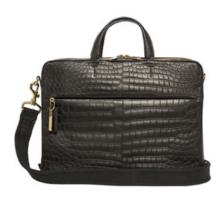

#### MEN

BRIEFCASE, LAPTOP, ATTACHÉ, CROSSBODY, MESSENGER, DUFFLE BAGS.

Large Weekender

Single Clasp Briefcase

Single Briefcase

Laptop Bag

Multi Compartment Laptop Bag

Medium Messenger