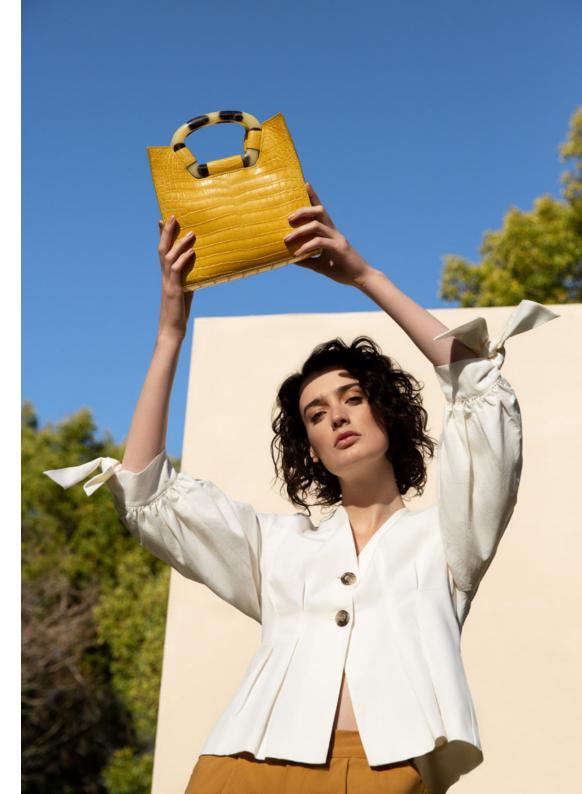

## WOMEN'S HANDBAGS

DAY BAGS, EVENING, CLUTCHES, CROSSBODY, TOTES, AND HOBO'S.

#### CROCODILE

Nile Crocodile (matt and soft gloss) from South Africa.

Classic (shiny) finish crocodile and Alligator from USA, South Africa and Germany.