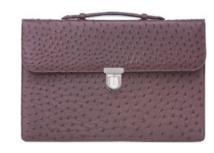

#### MEN

BRIEFCASE, LAPTOP, ATTACHÉ, CROSSBODY, MESSENGER, DUFFLE BAGS.

Large Weekender

Single Clasp Briefcase

Single Briefcase

Laptop Bag

Multi Compartment Laptop Bag

Medium Messenger