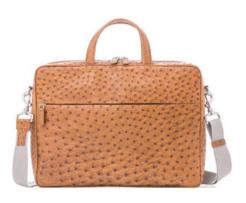

#### MEN

BRIEFCASE, LAPTOP, ATTACHÉ, CROSSBODY, MESSENGER, DUFFLE BAGS.

Large Weekender

Single Clasp Briefcase

Single Briefcase

Laptop Bag

Multi Compartment Laptop Bag

Medium Messenger