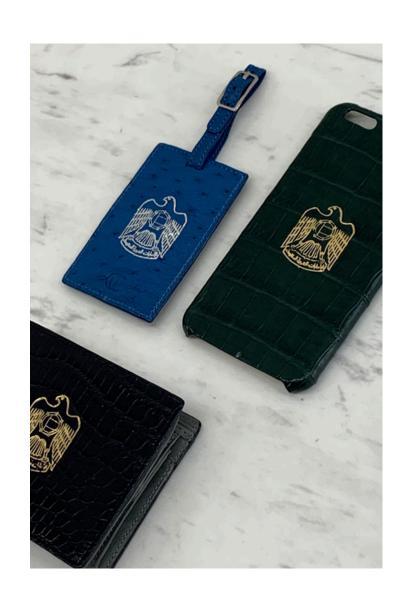

DAY BAGS, EVENING, CLUTCHES, CROSSBODY, TOTES, AND HOBO'S.















#### CUSTOM COMBINATIONS



Flap in Warm Olive Ostrich Leg

Light gold hardware

Back in Natural matt Python

Flap trim in Natural matt Python

Crossbody strap in Warm Olive Ostrich leg

Gusset or side in Natural matt Python

Front body in Canvas



#### MEN

BRIEFCASE, LAPTOP, ATTACHÉ, CROSSBODY, MESSENGER, DUFFLE BAGS.



Large Weekender



Single Clasp Briefcase



Single Briefcase



Laptop Bag



Multi Compartment Laptop Bag



Medium Messenger



Small Crossbody



Laptop case / Portfolio Holder



Classic Toiletry Bag

# SMALL LEATHER GOODS & ACCESSORIES





MENS BILLFOLD WALLET

ID CARD WALLET





# WOMEN'S ZIPPER WALLET







WOMEN'S WALLET

#### MINI ENVELOPE







KEY RINGS





## CUSTOM EMBOSSING





#### BELTS & STRAPS



### MADE TO ORDER SHOES

We're now offering custom sneakers or sandals in the material of your choice.





### LUXURY WATCH BOXES

Create timeless watch & jewellery boxes made to your specifications.











## LATEST



# OUR PEOPLE AND FACTORY IN CAPE TOWN

Cape Cobra employs over 65 people in house; many of these have been with the company since its inception and they form an integral role in the company mission and value system.















# COLORS AND MATERIALS



#### S/S2020 COLOR SWATCHES

#### Ostrich



Black



Savannah





Cognac



White





Matt Black



Anthracite



Himalayan



Crocodile

Ibiza



Forest Green



Clemaris



Classic Red



Yellow

Tangerine



Chartreuse

Carmine Rose



Cobalt

Orchid



Sapphire

Rouge



Spearmint

P