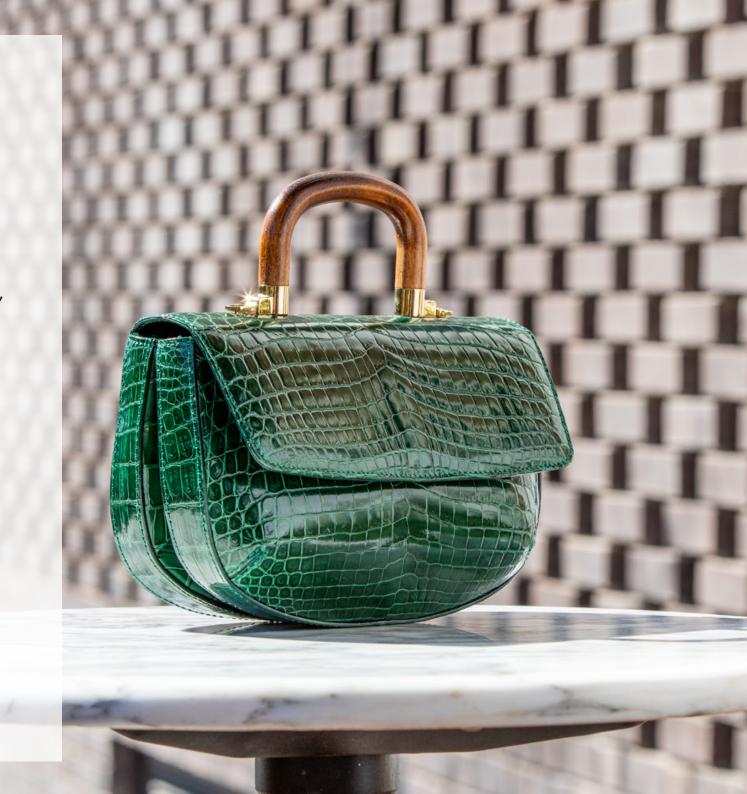

#### CROCODILE

Nile Crocodile (matt and soft gloss) from South Africa.

Classic (shiny) finish crocodile and Alligator from USA, South Africa and Germany.

Crocodile

Ibiza

Forest Green

Clemaris

Classic Red

Yellow

Tangerine

Chartreuse