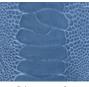

#### CROCODILE

Nile Crocodile (matt and soft gloss) from South Africa.

Classic (shiny) finish crocodile and Alligator from USA, South Africa and Germany.