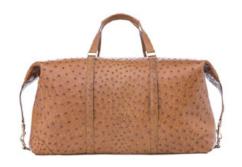

#### MEN

BRIEFCASE, LAPTOP, ATTACHÉ, CROSSBODY, MESSENGER, DUFFLE BAGS.

Large Weekender

Single Clasp Briefcase

Single Briefcase

Laptop Bag

Multi Compartment Laptop Bag

Medium Messenger