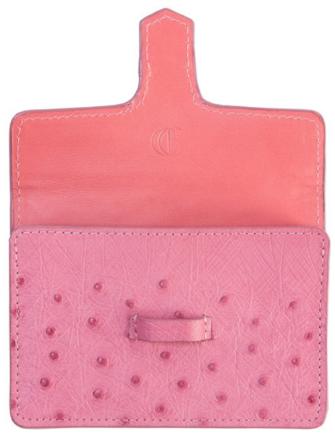

lein

Cole Haan







## WOMEN'S HANDBAGS

DAY BAGS, EVENING, CLUTCHES, CROSSBODY, TOTES, AND HOBO'S.















#### CUSTOM COMBINATIONS



Flap in Warm Olive Ostrich Leg

Light gold hardware

Back in Natural matt Python

Flap trim in Natural matt Python

Crossbody strap in Warm Olive Ostrich leg

Gusset or side in Natural matt Python

Front body in Canvas



#### MEN

BRIEFCASE, LAPTOP, ATTACHÉ, CROSSBODY, MESSENGER, DUFFLE BAGS.



Large Weekender



Single Clasp Briefcase



Single Briefcase



Laptop Bag



Multi Compartment Laptop Bag



Medium Messenger



Small Crossbody



Laptop case / Portfolio Holder



Classic Toiletry Bag

# SMALL LEATHER GOODS & ACCESSORIES





MENS BILLFOLD WALLET

ID CARD WALLET





# WOMEN'S ZIPPER WALLET







WOMEN'S WALLET

#### MINI ENVELOPE







KEY RINGS





## CUSTOM EMBOSSING





#### BELTS & STRAPS



### MADE TO ORDER SHOES

We're now offering custom sneakers or sandals in the material of your choice.





### LUXURY WATCH BOXES

Create timeless watch & jewellery boxes made to your specifications.











## LATEST



# OUR PEOPLE AND FACTORY IN CAPE TOWN

Cape Cobra employs over 65 people in house; many of these have been with the company since its inception and they form an integral role in the company mission and value system.















# COLORS AND MATERIALS



#### S/S2020 COLOR SWATCHES

#### Ostrich



Black



Savannah





Cognac



White





Matt Black



Anthracite



Himalayan



Crocodile

Ibiza



Forest Green



Clemaris



Classic Red



Yellow

Tangerine



Chartreuse

Carmine Rose



Cobalt