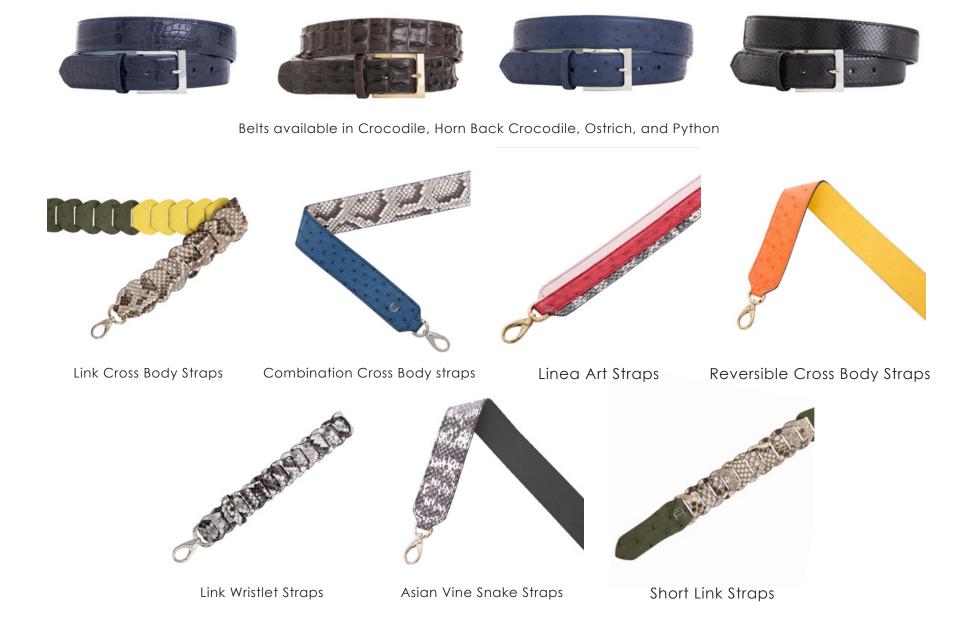

CHES, CROSSBODY, TOTES, AND HOBO'S.















#### CUSTOM COMBINATIONS



Flap in Warm Olive Ostrich Leg

Light gold hardware

Back in Natural matt Python

Flap trim in Natural matt Python

Crossbody strap in Warm Olive Ostrich leg

Gusset or side in Natural matt Python

Front body in Canvas



#### MEN

BRIEFCASE, LAPTOP, ATTACHÉ, CROSSBODY, MESSENGER, DUFFLE BAGS.



Large Weekender



Single Clasp Briefcase



Single Briefcase



Laptop Bag



Multi Compartment Laptop Bag



Medium Messenger



Small Crossbody



Laptop case / Portfolio Holder



Classic Toiletry Bag

# SMALL LEATHER GOODS & ACCESSORIES





MENS BILLFOLD WALLET

ID CARD WALLET





# WOMEN'S ZIPPER WALLET







WOMEN'S WALLET

#### MINI ENVELOPE







KEY RINGS





## CUSTOM EMBOSSING





#### BELTS & STRAPS



### MADE TO ORDER SHOES

We're now offering custom sneakers or sandals in the material of your choice.





### LUXURY WATCH BOXES

Create timeless watch & jewellery boxes made to your specifications.











## LATEST



# OUR PEOPLE AND FACTORY IN CAPE TOWN

Cape Cobra employs over 65 people in house; many of these have been with the company since its inception and they form an integral role in the company mission and value system.















# COLORS AND MATERIALS



#### S/S2020 COLOR SWATCHES

#### Ostrich



Black



Savannah





Cognac



White





Matt Black



Anthracite



Himalayan



Crocodile

Ibiza



Forest Green



Clemaris



Classic Red



Yellow

Tangerine



Chartreuse

Carmine Rose



Cobalt

Orchid



Sapphire

Rouge



Spearmint

Powder Pink

Lilac



Cogn