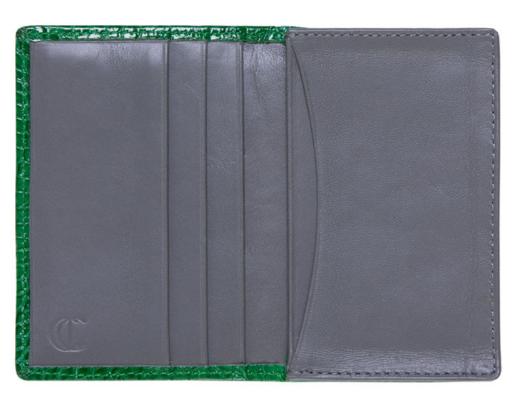

ce Cord

Kara Ross

Reed Krakoff

Donna Karan

David Yurman

Calvin Klein

Cole Haan







## WOMEN'S HANDBAGS

DAY BAGS, EVENING, CLUTCHES, CROSSBODY, TOTES, AND HOBO'S.















#### CUSTOM COMBINATIONS



Flap in Warm Olive Ostrich Leg

Light gold hardware

Back in Natural matt Python

Flap trim in Natural matt Python

Crossbody strap in Warm Olive Ostrich leg

Gusset or side in Natural matt Python

Front body in Canvas



#### MEN

BRIEFCASE, LAPTOP, ATTACHÉ, CROSSBODY, MESSENGER, DUFFLE BAGS.



Large Weekender



Single Clasp Briefcase



Single Briefcase



Laptop Bag



Multi Compartment Laptop Bag



Medium Messenger



Small Crossbody



Laptop case / Portfolio Holder



Classic Toiletry Bag

# SMALL LEATHER GOODS & ACCESSORIES





MENS BILLFOLD WALLET

ID CARD WALLET





# WOMEN'S ZIPPER WALLET







WOMEN'S WALLET

#### MINI ENVELOPE







KEY RINGS





## CUSTOM EMBOSSING





#### BELTS & STRAPS



### MADE TO ORDER SHOES

We're now offering custom sneakers or sandals in the material of your choice.





### LUXURY WATCH BOXES

Create timeless watch & jewellery boxes made to your specifications.











## LATEST



# OUR PEOPLE AND FACTORY IN CAPE TOWN

Cape Cobra employs over 65 people in house; many of these have been with the company since its inception and they form an integral role in the company mission and value system.















# COLORS AND MATERIALS



#### S/S2020 COLOR SWATCHES

#### Ostrich



Black



Savannah





Cognac



White





Matt Black



Anthracite



Himalayan



Crocodile

Ibiza



Forest Green



Clemaris



Cl