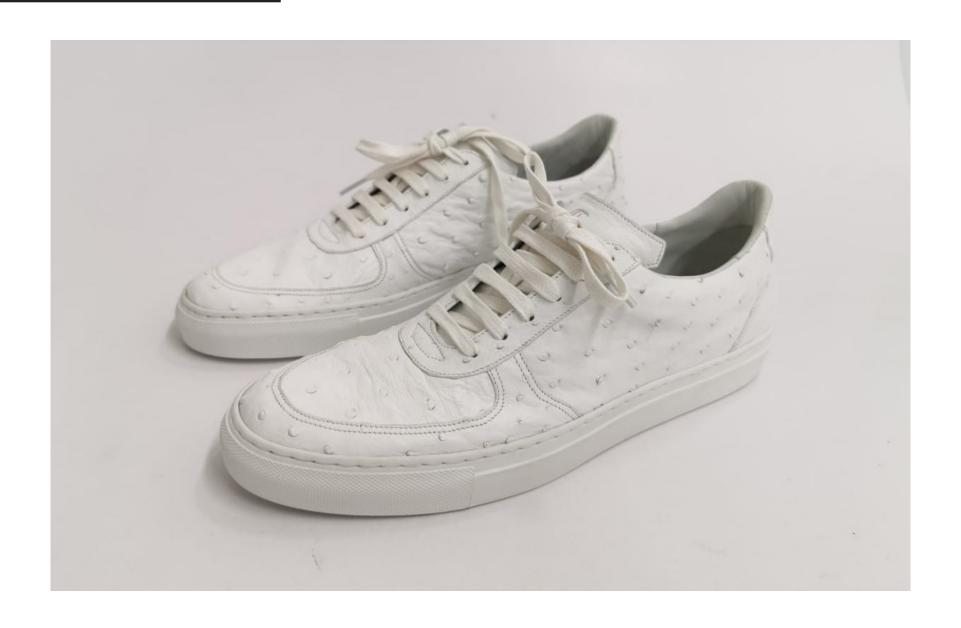

### MADE TO ORDER SHOES

We're now offering custom sneakers or sandals in the material of your choice.