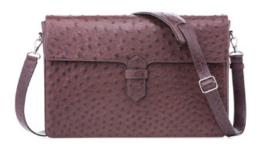

## WOMEN'S HANDBAGS

DAY BAGS, EVENING, CLUTCHES, CROSSBODY, TOTES, AND HOBO'S.

#### MEN

BRIEFCASE, LAPTOP, ATTACHÉ, CROSSBODY, MESSENGER, DUFFLE BAGS.

Large Weekender

Single Clasp Briefcase

Single Briefcase

Laptop Bag

Multi Compartment Laptop Bag

Medium Messenger