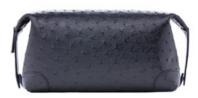

#### MEN

BRIEFCASE, LAPTOP, ATTACHÉ, CROSSBODY, MESSENGER, DUFFLE BAGS.

Large Weekender

Single Clasp Briefcase

Single Briefcase

Laptop Bag

Multi Compartment Laptop Bag

Medium Messenger

Small Crossbody

Laptop case / Portfolio Holder

Classic Toiletry Bag