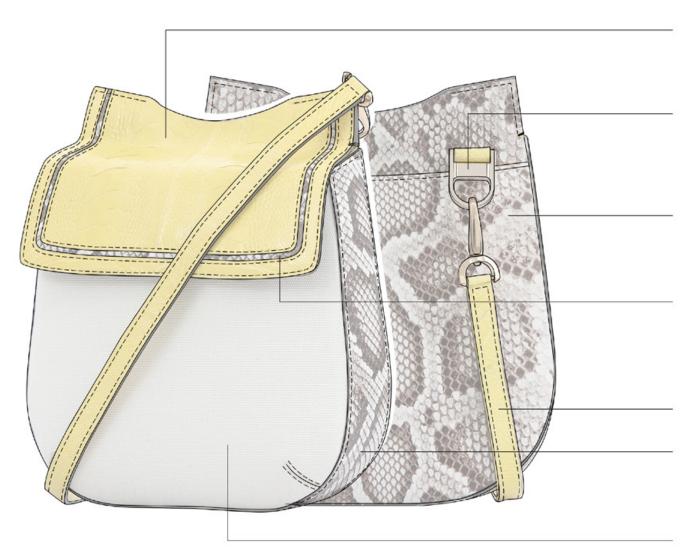

#### CUSTOM COMBINATIONS

Flap in Warm Olive Ostrich Leg

Light gold hardware

Back in Natural matt Python

Flap trim in Natural matt Python

Crossbody strap in Warm Olive Ostrich leg

Gusset or side in Natural matt Python

Front body in Canvas