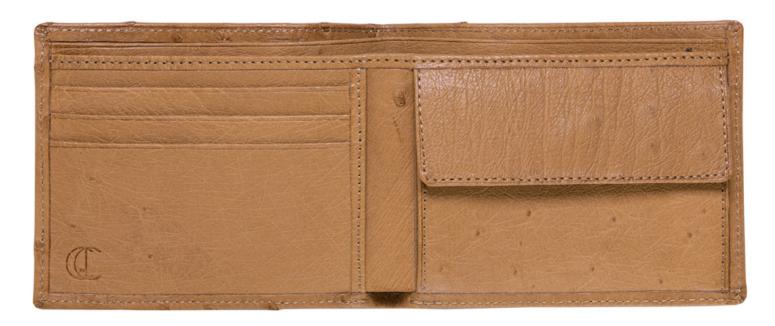

dith Leiber

S.T. Dupont

Okapi

Chloé

Cece Cord

Kara Ross

Reed Krakoff

Donna Karan

David Yurman

Calvin Klein

Cole Haan







## WOMEN'S HANDBAGS

DAY BAGS, EVENING, CLUTCHES, CROSSBODY, TOTES, AND HOBO'S.















#### CUSTOM COMBINATIONS



Flap in Warm Olive Ostrich Leg

Light gold hardware

Back in Natural matt Python

Flap trim in Natural matt Python

Crossbody strap in Warm Olive Ostrich leg

Gusset or side in Natural matt Python

Front body in Canvas



#### MEN

BRIEFCASE, LAPTOP, ATTACHÉ, CROSSBODY, MESSENGER, DUFFLE BAGS.



Large Weekender



Single Clasp Briefcase



Single Briefcase



Laptop Bag



Multi Compartment Laptop Bag



Medium Messenger



Small Crossbody



Laptop case / Portfolio Holder



Classic Toiletry Bag

# SMALL LEATHER GOODS & ACCESSORIES





MENS BILLFOLD WALLET

ID CARD WALLET





# WOMEN'S ZIPPER WALLET







WOMEN'S WALLET

#### MINI ENVELOPE







KEY RINGS





## CUSTOM EMBOSSING





#### BELTS & STRAPS



### MADE TO ORDER SHOES

We're now offering custom sneakers or sandals in the material of your choice.





### LUXURY WATCH BOXES

Create timeless watch & jewellery boxes made to your specifications.











## LATEST



# OUR PEOPLE AND FACTORY IN CAPE TOWN

Cape Cobra employs over 65 people in house; many of these have been with the company since its inception and they form an integral role in the company mission and value system.















# COLORS AND MATERIALS



#### S/S2020 COLOR SWATCHES

#### Ostrich



Black



Savannah





Cognac



White





Matt Black



Anthracite



Himalayan



Crocodil