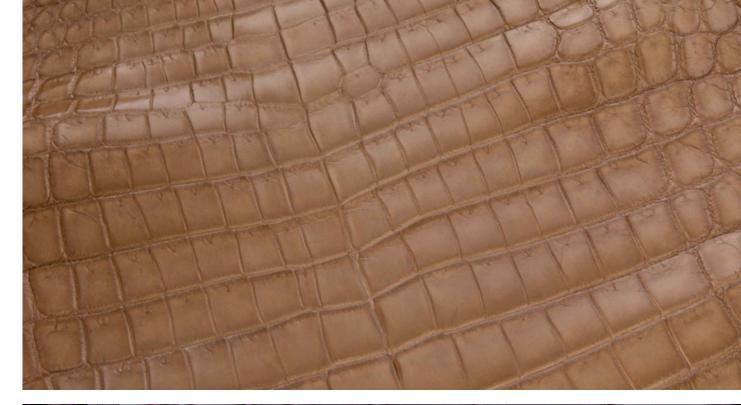

#### CROCODILE

Nile Crocodile (matt and soft gloss) from South Africa.

Classic (shiny) finish crocodile and Alligator from USA, South Africa and Germany.

Crocodile

Ibiza

Forest Green

Clemaris

Classic Red

Yellow

Tangerine

Chartreuse